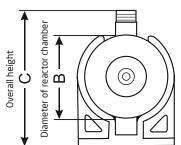

## **Dimensions (mm)**

| A | 168 |
|---|-----|
| В | 51  |
| С | 83  |
| D | 264 |