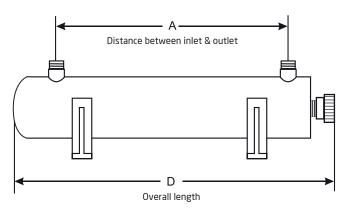

## **Dimensions (mm)**

| A | 168 |
|---|-----|
| В | 51  |
| С | 83  |
| D | 264 |