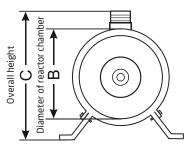

### **Dimensions** (mm)

| A | 800 |
|---|-----|
| в | 88  |
| С | 170 |
| D | 962 |