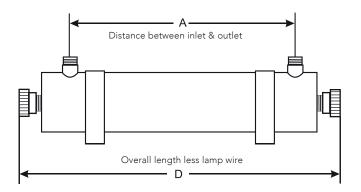

### **Dimensions** (mm)

| A | 800 |
|---|-----|
| в | 88  |
| С | 170 |
| D | 962 |